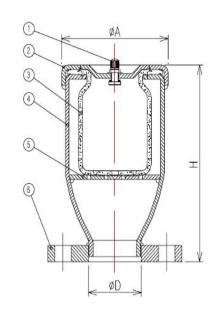

Application : Water system, Fire Fighting system

| No. | Part      | Material  | Remark     |
|-----|-----------|-----------|------------|
| 1   | Air inlet | Brass     | Cr Coating |
| 2   | Cap       | SS 400    |            |
| 3   | Air Bag   | EPDM      |            |
| 4   | Body      | Cast Iron |            |
| 5   | Middle    | SS 400    |            |
| 6   | Flange    | SS 400    | KS B 1503  |

#### > Product specifications:

| ТҮРЕ     | SIZE |        | Н   | <b>A</b> | ØD(*****) |
|----------|------|--------|-----|----------|-----------|
|          | mm   | Inch   | п   | Α        | ØD(mm)    |
| WHA-6040 | 40A  | 1.1/2" | 190 | 124      | 61        |
| WHA-6050 | 50A  | 2"     | 190 |          |           |
| WHA-6065 | 65A  | 2.1/2" | 200 |          | 77.1      |
| WHA-6080 | 80A  | 3"     | 220 | 150      | 90        |
| WHA-6100 | 100A | 4"     | 230 |          | 115.4     |
| WHA-6125 | 125A | 5"     | 255 | 176      | 141.2     |
| WHA-6150 | 150A | 6"     | 265 |          |           |
| WHA-6200 | 200A | 8"     | 290 | 226      | 166.2     |